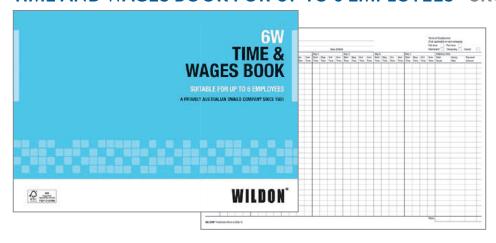

### TIME AND WAGES BOOK FOR UP TO 6 EMPLOYEES - SKU: WIL006

### Features and Benefits:

- A4 Landscape 210x297x2mm
- · Wire stitched
- 13 double pages suits up to 6 employees
- Plastic coated cover
- Records start and stop times and ordinary and overtime hours