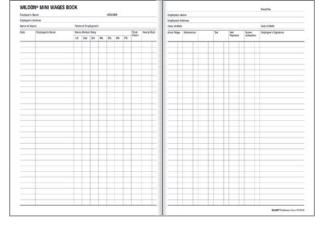

## MINI WAGES BOOK - SKU: WIL171

# Features & benefits

- A5 Portrait 210x148x6mm
- Wire stitched
- 25 double pages suits casual employment
- Plastic coated cover
- Records summary of daily hours
- Hours and wages are verified by employees signature