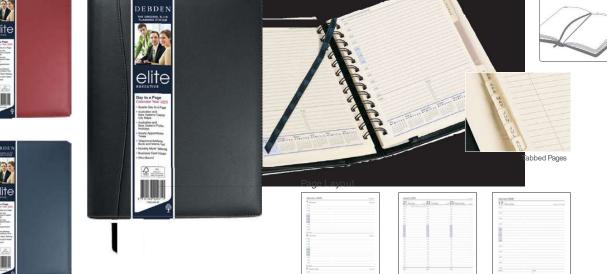

# DEBDEN Elite

2020 COLLECTION

**Desk Diary** This premium Debden collection of deluxe diaries is packed with practical and convenient

features. A complete organisation tool for the busy executive, the Elite diary series includes a removable address book, notepad, business card pockets, mylar-tabbed monthly pages and a 2-year pull-out planner.

The Elite range also includes an extensive information section containing full-colour Australian and New Zealand capital city maps. The subtle cream paper is elegantly bound in a smooth cover which is available in cherry red, navy and black.

(Please note that 1165 only comes with the telephone / address book.)

#### Features

- Three-year calendars
- Australian and New Zealand public holidays and school terms
- International holidays
- International dialling
- Conversion tables
- Australian and New Zealand capital city maps
- Staff leave planner
- · Expenses summary