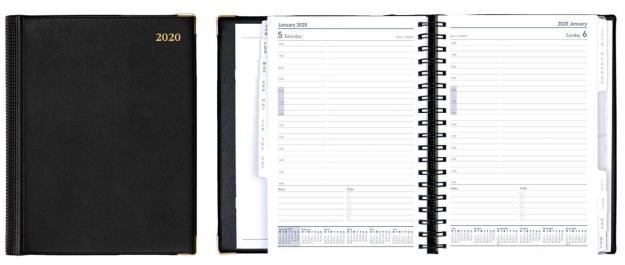

## DEBDEN Elite **Executive PVC**

The Executive PVC Elite is a white paper option featuring the same pull-out planner, tabbed monthly pages, notepad and contact directory. The durable PVC cover is finished off with gold corners and year stamp.

Available in three versions, 1191.V99 Manager Day to a Page, 1101.V99 Executive Day to a Page and 1131.V99 Executive Week to View.

PROFESSIONAL

Weekto View

| ELITE EXECUTIVE PVC |                       |                                       |          |   |  |  |  |  |  |
|---------------------|-----------------------|---------------------------------------|----------|---|--|--|--|--|--|
| Code                | Size (mm)             | Page Layout                           | Material | • |  |  |  |  |  |
| 1191.V99-20         | Manager (260 x 190)   | Day to a Page (7am - 8pm, 1/2 hourly) | PVC      | 0 |  |  |  |  |  |
| 1101.V99-20         | Executive (246 x 164) | Day to a Page (8am - 8pm, 1 hourly)   |          | 0 |  |  |  |  |  |
| 1131.V99-20         | Executive (246 x 164) | Week to View (8am - 5pm, 1 hourly)    |          | 0 |  |  |  |  |  |