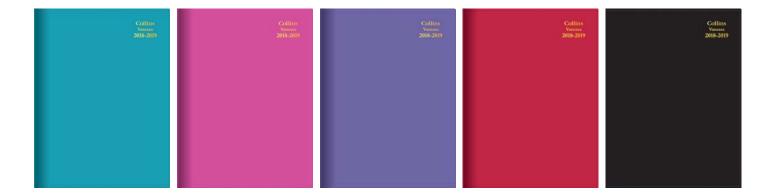

## Vanessa

The popular Vanessa series of diaries is available in both A4 and A5 sizes. Ideal for those 'on the move' with its double wiro binding and heavily grained PVC cover. Printed on a subtle cream paper, each dated page layout features a six-month to view calendar, week numbers and Julian days, as well as both national and international public holidays.

This series comes with the added feature of coloured capital city maps and internal storage pocket in the desk diaries. Available in assorted packs of pink, blue, purple and red. Black is available individually.