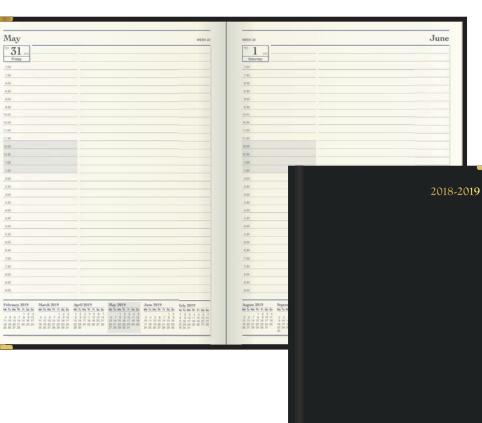

## Classic

The very cornerstone of the Debden range, the Classic series offers premium guality and superior benefits.

The subtle cream paper is finished with metallic edging and printed silk marker ribbon and features traditional quality gold corners.

Beautifully presented in an executive Black PU cover. this classic diary offers the most sophisticated planning solution for busy schedules.

Premium quality.

Code

1000.P99-1819

Manager (260x190)

ΡU

#### CLASSIC (FINANCIAL YEAR) Jul 18 - Jun 19 Size (mm) Page Layout Material

Day to a Page (7am - 9pm, 1/2 hourly)