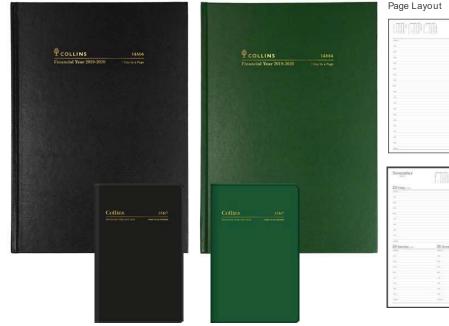

### Financial Year Diaries

Collins financial year diaries are the perfect business tool, with updated tax information as well as the added feature of appointment times in the desk versions to assist in daily scheduling.

Smartly bound in durable hard covers with a ribbon marker, these Collins diaries have Australian and International holidays printed throughout and contain 32 pages of useful information.

#### Features

- Current and forward year planners
- Expenses records
- Australian public holidays and school terms
- Weights and measures conversion tables
- International dialling and time zones
- Contingency tax dates
- Breeding table
- Rain chart
- Staff leave planner
- Cash summaries
- Vehicle expense records
- · Addresses and notes

| FINANCIAL YEAR | DIARIES Jul 19 - Jun | 20                                    |             |   |   |
|----------------|----------------------|---------------------------------------|-------------|---|---|
| Code           | Size (mm)            | Page Layout                           | Material    | • |   |
| 14M4.P*-1920   | A4 (297 x 210)       | Day to Page (8am - 6pm, 1/2 hourly)   | Paper-Based | 0 | 0 |
| 24M4.P*-1920   | A4 (297 x 210)       | 2 Day to a Page (8am - 5pm, 1 hourly) | Paper-Based | 0 | 0 |
| 34M4.P*-1920   | A4 (297 x 210)       | Week to View (8am - 7pm, 1 hourly)    | Paper-Based | 0 | 0 |
| 18M4.P*-1920   | A5 (210 x 148)       | Day to Page (7am - 8pm, 1 hourly)     | Paper-Based | 0 | 0 |
| 28M4.P*-1920   | A5 (210 x 148)       | 2 Day to a Page (8am - 8pm, 1 hourly) | Paper-Based | 0 | 0 |
| 38M4.P*-1920   | A5 (210 x 148)       | Week to View (9am - 5pm, 1 hourly)    | Paper-Based | 0 | 0 |
| 36M7.V*-1920   | A6 (148 x 105)       | Week to View                          | PVC         | 0 | 0 |
| 36M4.P*-1920   | A6 (148 x 105)       | Week to View                          | Paper-Based | 0 | 0 |
| 35M7.V*-1920   | B7R (125 x 80)       | Week to View                          | PVC         | 0 | 0 |