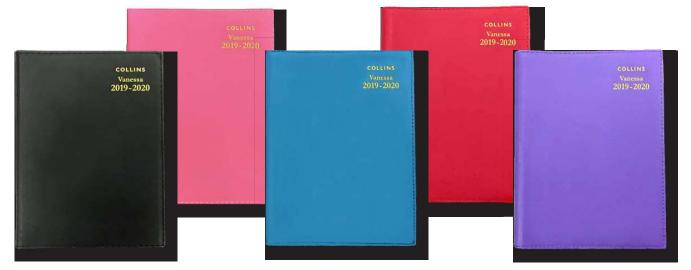

### Vanessa

The popular Vanessa series of diaries is available in both A4 and A5 sizes. Ideal for those 'on the move' with its double wiro binding and heavily grained PVC cover. Printed on a subtle cream paper, each dated page layout features a six-month to view calendar, week numbers and Julian days, as well as both national and international public holidays.

This series comes with the added feature of coloured capital city maps and internal storage pocket in the desk diaries. Available in assorted packs of powder pink, teal, purple and red. Black is available individually.