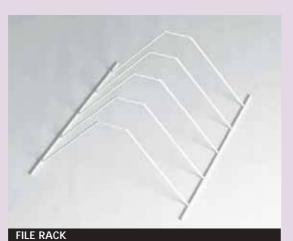

#### File rack

This file rack fits into a filing cabinet draw. It is required for the initial conversion of your filing cabinet, to support the files.

| code  | description | colour | size        |
|-------|-------------|--------|-------------|
| 40447 | file rack   | white  | 500 x 390mm |