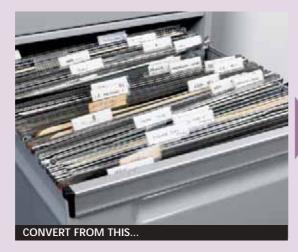

#### An alternative to suspension files

Use Quickvue files with your existing filing cabinet drawers and personal pedestal drawers. Simply add a file rack to each drawer.

Quickvue is an efficient way to file. The file is made of a sturdy board with an angled tab across the top. Quickvue eliminates the problem of files falling off the metal rails, files bending due to the heavy weight and crystal tabs falling off the top of the files.