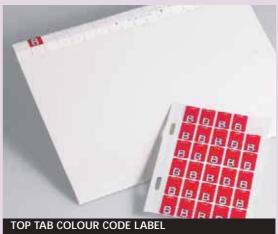

## Top tab colour code label

Designed specifically to use on the top of a file. Can be used on Quickvue files or twin tab files. Colour code labels are available in alpha, numeric and year colours.

Available in sheets of 30 labels. Pack includes 5 sheets. Size of label is 20 x 30mm.

| code  | description                                                   |                     |  |
|-------|---------------------------------------------------------------|---------------------|--|
| 444** | alphabetical, sheet                                           | **01=A to **26=Z    |  |
|       |                                                               | **27=Mc, **28=/     |  |
| 4420* | numerical, sheet                                              | *0=0 to *9=9        |  |
| 4422* | year, sheet                                                   | *3=03, *4=04, *5=05 |  |
| 43300 | top tab label complete kit                                    |                     |  |
|       | contains 2 sheets of each alpha, numeric and year code labels |                     |  |