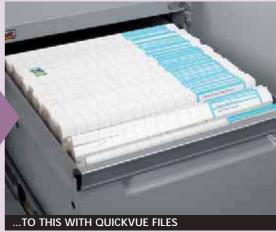

#### An alternative to suspension files

Use Quickvue files with your existing filing cabinet drawers and personal pedestal drawers. Simply add a file rack to each drawer.

Quickvue is an efficient way to file. The file is made of a sturdy board with an angled tab across the top. Quickvue eliminates the problem of files falling off the metal rails, files bending due to the heavy weight and crystal tabs falling off the top of the files.