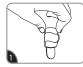

## REMOVE

Hold clip gently in place.

Never pull the strip towards you! Always pull straight down.

Stretch the strip slowly against the wall at least 15 cm to release.