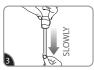

## REMOVE

Hold clip gently in place.

Never pull the strip towards you! Always pull straight down.

Stretch the strip slowly against the wall at least 15 cm to release.