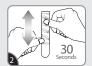

## **APPLY**

Clean surface with isopropyl rubbing alcohol\*. Do not use household cleaners.

Remove black liner. Apply strip to wall. Press entire strip firmly for 30 sec. 30 Seconds

Remove blue liner. Press clip to strip firmly for 30 sec. Wait **HOUR** before use.