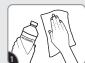

## **APPLY**

Clean surface with isopropyl rubbing alcohol\*. Do not use household cleaners.

Remove black liner. Apply strip to wall. Press entire strip firmly for 30 sec. 30 Seconds

Remove blue liner. Press clip to strip firmly for 30 sec. Wait **HOUR** before use.