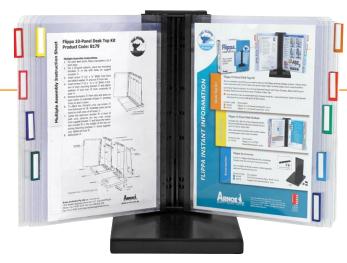

# Flippa Desktop Display Systems

Flippa Desktop displays include top opening clear A4 size panels, colour coding index labels and black metal desk base and bracket. Choose between the 10 Panel or 20 panel kits.

Item Description

B179 Flippa 10 Panel Desktop Display System B178

Flippa 20 Panel Desktop Display System