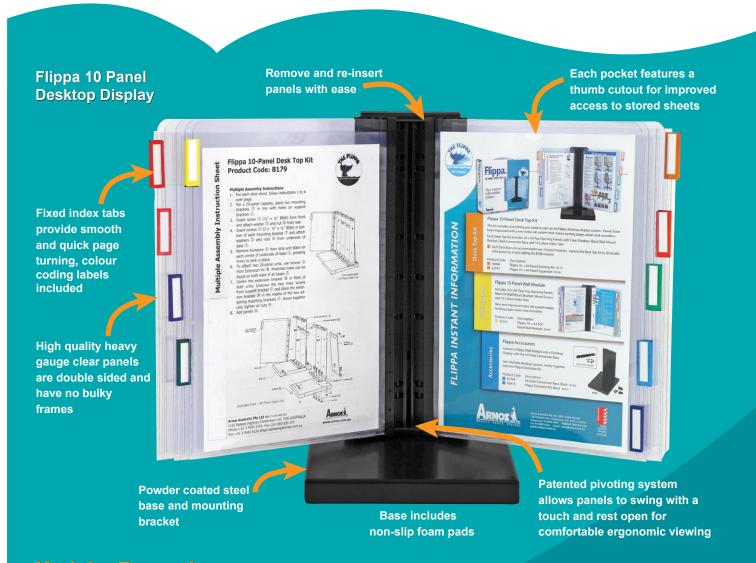

The Australian designed and manufactured Flippa Display System keeps documents accessible and provides instant access to frequently used information.

The patented Flippa design enables panels to swing effortlessly with a touch and rest open at the perfect spot to provide the required information at a glance. The system is smooth to operate and is designed for comfortable ergonomic viewing.

# Flippa Desktop Display Systems

Flippa Desktop displays include top opening clear A4 size panels, colour coding index labels and black metal desk base and bracket. Choose between the 10 Panel or 20 panel kits.

Item Description

B179 Flippa 10 Panel Desktop Display System B178

Flippa 20 Panel Desktop Display System