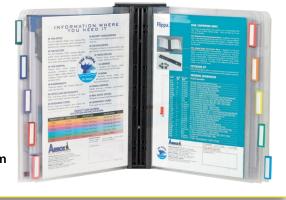

The Australian designed and manufactured Flippa Display System keeps documents accessible and provides instant access to frequently used information.

The patented Flippa design enables panels to swing effortlessly with a touch and rest open at the perfect spot to provide the required information at a glance. The system is smooth to operate and is designed for comfortable ergonomic viewing.

# Flippa Desktop Display Systems

Flippa Desktop displays include top opening clear A4 size panels, colour coding index labels and black metal desk base and bracket. Choose between the 10 Panel or 20 panel kits.

Item Description

B179 Flippa 10 Panel Desktop Display System B178

Flippa 20 Panel Desktop Display System