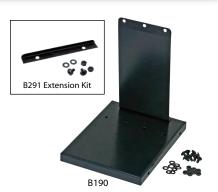

## Flippa Accessories

Convert a Flippa Wall Module into a Desktop Display with the A4 Desk Conversion Base

Join multiple desktop systems securely together with the Flippa Extension Kit

Item Description

B190 A4 Desk Conversion Base, Black B291

Flippa Extension Kit, Black

**DISTRIBUTED BY:** 

Ok Office Pty Ltd Sydney Brisbane Melbourne See items online