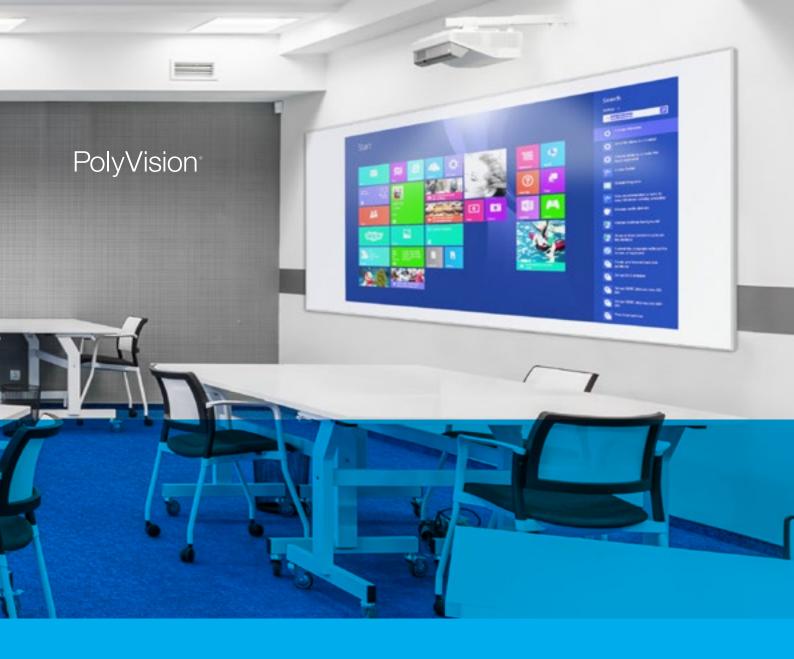

Optimised Surface for Projection PLUS Writing and Erasing.

High performing, multifunctional whiteboard surfaces that work with both analog and digital information are now an increasingly important tool for everyday learning and collaboration.

e3<sup>™</sup> CeramicSteel increases collaboration by making the transition between projection and writing seamless, with no need to close blinds or darken the room. Better visibility increases participation, while also minimising classroom and meeting distractions.

With strict flatness tolerances, e3™ CeramicSteel supports:

- short throw and long throw data projectors
- interactive projectors

| Code       | Description                                  | Size (mm)   |
|------------|----------------------------------------------|-------------|
| LX2-1512-P | Education Slim Edge Projection Porcelain LX2 | 1500 x 1200 |
| LX2-2412-P | Education Slim Edge Projection Porcelain LX2 | 2400 x 1200 |
| LX2-3012-P | Education Slim Edge Projection Porcelain LX2 | 3000 x 1200 |
| LX2-3612-P | Education Slim Edge Projection Porcelain LX2 | 3600 x 1200 |