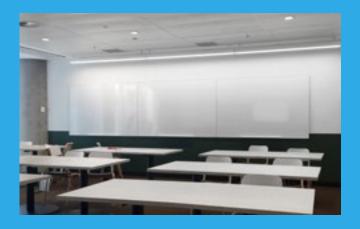

## MEET THE WORLD'S MOST POPULAR WRITING SURFACE

Unmatched for sleek, smooth consistency, PolyVision e3™ CeramicSteel Whiteboards are made to endure—beautifully. It is the most popular writing surface and covers a world of architecture and infrastructure, defying scratches, stains, weather, pollutants and fire. For uniformity, aesthetics and durability, PolyVision whiteboards are the choice for schools, universities, colleges, hospitals and corporate meeting rooms... wherever your imagination takes you.

#### THE PERFECT SURFACE FOR EVERY SPACE

Unmatched for sleek, smooth consistency, PolyVision e3™ CeramicSteel is made to endure—beautifully. It is the most popular writing surface defying scratches, stains, weather, pollutants and fire.

With strict flatness tolerances, e3™ CeramicSteel supports:

- short throw and long throw data projectors
- interactive projectors

| Code       | Description                                  | Size (mm)   |
|------------|----------------------------------------------|-------------|
| LX2-1512-P | Education Slim Edge Projection Porcelain LX2 | 1500 x 1200 |
| LX2-2412-P | Education Slim Edge Projection Porcelain LX2 | 2400 x 1200 |
| LX2-3012-P | Education Slim Edge Projection Porcelain LX2 | 3000 x 1200 |
| LX2-3612-P | Education Slim Edge Projection Porcelain LX2 | 3600 x 1200 |