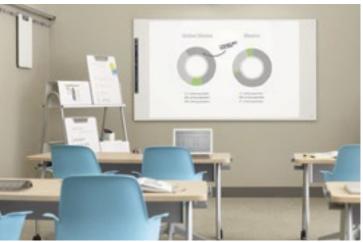

Optimised Surface for Projection PLUS Writing and Erasing.

High performing, multifunctional whiteboard surfaces that work with both analog and digital information are now an increasingly important tool for everyday learning and collaboration.

e3<sup>™</sup> CeramicSteel increases collaboration by making the transition between projection and writing seamless, with no need to close blinds or darken the room. Better visibility increases participation, while also minimising classroom and meeting distractions.

With strict flatness tolerances, e3™ CeramicSteel supports:

- short throw and long throw data projectors
- interactive projectors

| Code       | Description                                  | Size (mm)   |
|------------|----------------------------------------------|-------------|
| LX2-1512-P | Education Slim Edge Projection Porcelain LX2 | 1500 x 1200 |
| LX2-2412-P | Education Slim Edge Projection Porcelain LX2 | 2400 x 1200 |
| LX2-3012-P | Education Slim Edge Projection Porcelain LX2 | 3000 x 1200 |
| LX2-3612-P | Education Slim Edge Projection Porcelain LX2 | 3600 x 1200 |