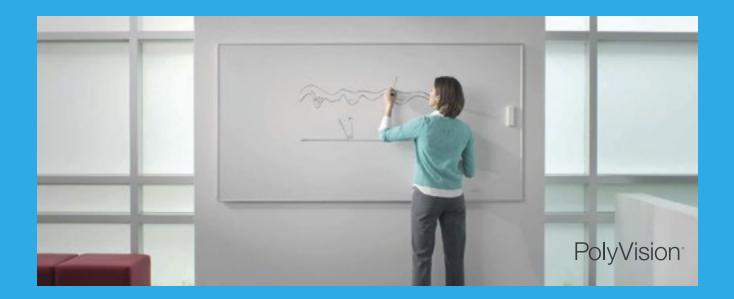

## MEET THE WORLD'S MOST POPULAR WRITING SURFACE

Unmatched for sleek, smooth consistency, PolyVision e3™ CeramicSteel Whiteboards are made to endure—beautifully. It is the most popular writing surface and covers a world of architecture and infrastructure, defying scratches, stains, weather, pollutants and fire. For uniformity, aesthetics and durability, PolyVision whiteboards are the choice for schools, universities, colleges, hospitals and corporate meeting rooms... wherever your imagination takes you.

#### THE PERFECT SURFACE FOR EVERY SPACE

Unmatched for sleek, smooth consistency, PolyVision e3™ CeramicSteel is made to endure—beautifully. It is the most popular writing surface defying scratches, stains, weather, pollutants and fire.