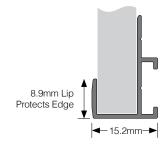

#### THE LX2 SLIM EDGE FRAME

- Contemporary style that compliments any interior fit out
- Invisible wall mountings to provide a clean look, quick and easy installation and no protrusions