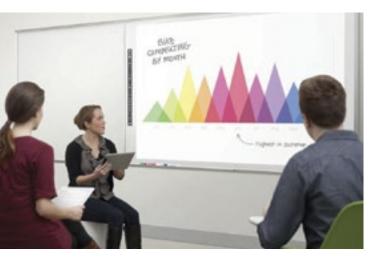

## MEET THE WORLD'S MOST POPULAR WRITING SURFACE

Unmatched for sleek, smooth consistency, PolyVision e3™ CeramicSteel Whiteboards are made to endure—beautifully. It is the most popular writing surface and covers a world of architecture and infrastructure, defying scratches, stains, weather, pollutants and fire. For uniformity, aesthetics and durability, PolyVision whiteboards are the choice for schools, universities, colleges, hospitals and corporate meeting rooms... wherever your imagination takes you.

#### THE PERFECT SURFACE FOR EVERY SPACE

Unmatched for sleek, smooth consistency, PolyVision e3™ CeramicSteel is made to endure—beautifully. It is the most popular writing surface defying scratches, stains, weather, pollutants and fire.