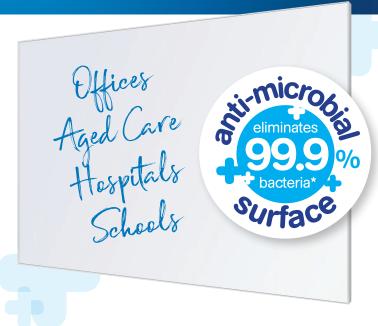

## How does it help?

- · Hygienic surfaces can provide you with peace of mind
- · When multiple people are interacting with the same surface
- · When close contact with the surface is required
- To avoid the use of harsh chemical cleaners in closed spaces
- Ideal for environments where cleanliness is vital:
  Hospitals, Nursing homes, Classrooms, Surgeries, Meeting rooms

\*Eliminates 99.9% of bacteria within 24 hours