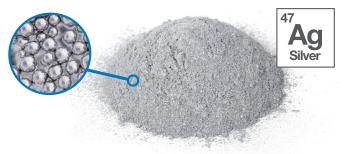

### How does it work?

The surface incorporates an additive of silver micro particles designed to eliminate 99.9% bacteria within 24 hours.

This technique actively works to keep the surface bacteria free for the lifetime of the product making it ideal for a variety of applications in public spaces such as schools, workplaces, airports, public restrooms, healthcare facilities and any demanding environments where cleanliness is vital.