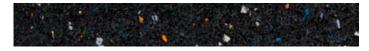

#### **ACOUSTICA**

Speckled Black - Made from 100% recycled tyres.

Available in a standard satin silver or either powder coat white or black edgeless frame, the rear mounting split brackets completely hides all fixtures from the board face providing a totally clean and visually appealing look. Standard sizes available, however panels can be any size up to 3000 x 1200mm. Low profile 2mm EDGE boards can be mounted side by side, virtually seamlessly to create a communication wall. Whiteboard panels can be matched with any notice board or material panel required also using the EDGE LX7000 slim frame to fully integrate with your office décor.