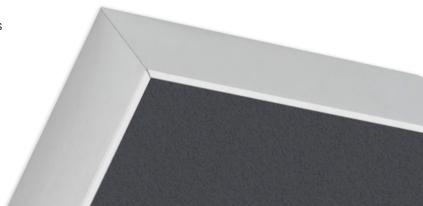

#### **ACOUSTICA**

Speckled Black - Made from 100% recycled tyres.

Available in a standard satin silver or either powder coat white or black edgeless frame, the rear mounting split brackets completely hides all fixtures from the board face providing a totally clean and visually appealing look. Standard sizes available, however panels can be any size up to 3000 x 1200mm. Low profile 2mm EDGE boards can be mounted side by side, virtually seamlessly to create a communication wall. Whiteboard panels can be matched with any notice board or material panel required also using the EDGE LX7000 slim frame to fully integrate with your office décor.

#### 2mm EDGE frame has no lip and sits 20.7mm off the wall.