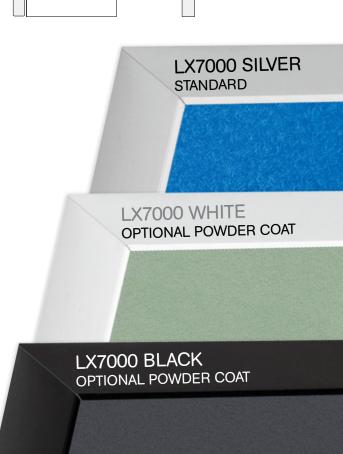

## **AVAILABLE IN 5 FABRIC OPTIONS**

#### **ACOUSTICA**

Speckled Black - Made from 100% recycled tyres.

Available in a standard satin silver or either powder coat white or black edgeless frame, the rear mounting split brackets completely hides all fixtures from the board face providing a totally clean and visually appealing look. Standard sizes available, however panels can be any size up to 3000 x 1200mm. Low profile 2mm EDGE boards can be mounted side by side, virtually seamlessly to create a communication wall. Whiteboard panels can be matched with any notice board or material panel required also using the EDGE LX7000 slim frame to fully integrate with your office décor.