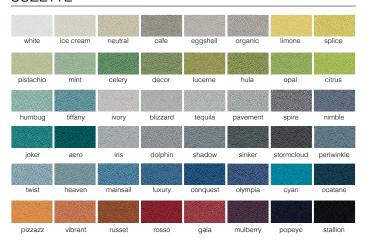

and thoughts. Whereever people plan, meet and create ... simply share your ideas by pinning them to the wall.

| Generic No Size<br>Code | Description                     | Fabric                |
|-------------------------|---------------------------------|-----------------------|
| LX7-0000-K              | EDGE LX7000 Krommenie Pinboards | Krommenie             |
| LX7-0000-A              | EDGE LX7000 Autex Pinboards     | Autex Vertiface       |
| LX7-0000-S              | EDGE LX7000 Suzette Pinboards   | Suzette               |
| LX7-0000-E              | EDGE LX7000 Echopanel Pinboards | Woven Image Echopanel |
| LX7-0000-AC             | EDGE LX7000 Acoustica Pinboards | Acoustica             |



## **AVAILABLE IN 5 FABRIC OPTIONS**

#### **AUTEX VERTIFACE**



#### **SUZETTE**



### **KROMMENIE**



#### **ECHOPANEL**



Echopanel standard colour range. Echopanel is available in many colours and patterns.

#### **ACOUSTICA**



Speckled Black - Made from 100% recycled tyres.

Available in a standard satin silver or either powder coat white or black edgeless frame, the rear mounting split brackets completely hides all fixtures from the board face providing a totally clean and visually appealing look. Standard sizes available, however panels can be any size up to 3000 x 1200mm. Low profile 2mm EDGE boards can be mounted side by side, virtually seamlessly to create a communication wall. Whiteboard panels can be matched with any notice board or material panel required also using the EDGE LX7000 slim frame to fully integrate with your office décor.

#### 2mm EDGE fra