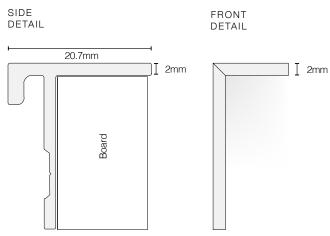

Echopanel standard colour range. Echopanel is available in many colours and patterns.

#### **ACOUSTICA**



Speckled Black - Made from 100% recycled tyres.

Available in a standard satin silver or either powder coat white or black edgeless frame, the rear mounting split brackets completely hides all fixtures from the board face providing a totally clean and visually appealing look. Standard sizes available, however panels can be any size up to 3000 x 1200mm. Low profile 2mm EDGE boards can be mounted side by side, virtually seamlessly to create a communication wall. Whiteboard panels can be matched with any notice board or material panel required also using the EDGE LX7000 slim frame to fully integrate with your office décor.

#### 2mm EDGE frame has no lip and sits 20.7mm off the wall.