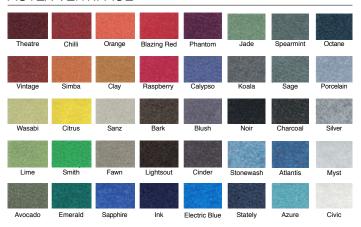

## **AVAILABLE IN 5 FABRIC OPTIONS**

#### **ACOUSTICA**

Speckled Black - Made from 100% recycled tyres.

Available in a standard satin silver or either powder coat white or black edgeless frame, the rear mounting split brackets completely hides all fixtures from the board face providing a totally clean and visually appealing look. Standard sizes available, however panels can be any size up to 3000 x 1200mm. Low profile 2mm EDGE boards can be mounted side by side, virtually seamlessly to create a communication wall. Whiteboard panels can be matched with any notice board or material panel required also using the EDGE LX7000 slim frame to fully integrate with your office décor.