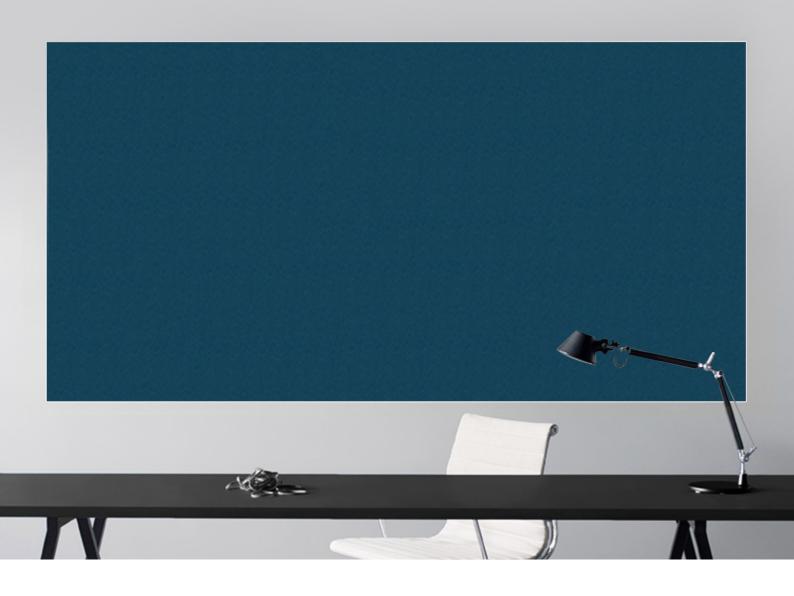

# EDGE LX7000 ARCHITECTURAL FRAMED PINBOARDS

Specifically created for the architectural and commercial designer market. The EDGE LX7000 frame provides a stylish ultra slim frame for communication boards that enhances any modern office or workspace. Combined with our most popular fabrics used in work screens, pinboards boards and workstations, it becomes a vital surface to collect and exchange ideas and thoughts. Whereever people plan, meet and create ... simply share your ideas by pinning them to the wall.

#### **ACOUSTICA**

Speckled Black - Made from 100% recycled tyres.

Available in a standard satin silver or either powder coat white or black edgeless frame, the rear mounting split brackets completely hides all fixtures from the board face providing a totally clean and visually appealing look. Standard sizes available, however panels can be any size up to 3000 x 1200mm. Low profile 2mm EDGE boards can be mounted side by side, virtually seamlessly to create a communication wall. Whiteboard panels can be matched with any notice board or material panel required also using the EDGE LX7000 slim frame to fully integrate with your office décor.

#### 2mm EDGE frame has no lip and sits 20.7mm off the wall.