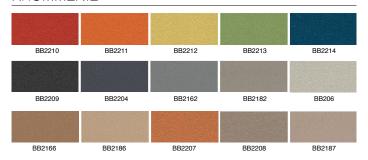

er people plan, meet and create ... simply share your ideas by pinning them to the wall.

| Generic No Size<br>Code | Description                     | Fabric                |
|-------------------------|---------------------------------|-----------------------|
| LX7-0000-K              | EDGE LX7000 Krommenie Pinboards | Krommenie             |
| LX7-0000-A              | EDGE LX7000 Autex Pinboards     | Autex Vertiface       |
| LX7-0000-S              | EDGE LX7000 Suzette Pinboards   | Suzette               |
| LX7-0000-E              | EDGE LX7000 Echopanel Pinboards | Woven Image Echopanel |
| LX7-0000-AC             | EDGE LX7000 Acoustica Pinboards | Acoustica             |



## **AVAILABLE IN 5 FABRIC OPTIONS**

#### **AUTEX VERTIFACE**



#### **SUZETTE**



### **KROMMENIE**



#### **ECHOPANEL**



Echopanel standard colour range. Echopanel is available in many colours and patterns.

#### **ACOUSTICA**



Speckled Black - Made from 100% recycled tyres.

Available in a standard satin silver or either powder coat white or black edgeless frame, the rear mounting split brackets completely hides all fixtures from the board face providing a totally clean and visually appealing look. Standard sizes available, however panels can be any size up to 3000 x 1200mm. Low profile 2mm EDGE boards can be mounted side by side, virtually seamlessly to create a communication wall. Whiteboard panels can be matched with any notice board or material panel required also using the EDGE LX7000 slim frame to fully integrate with your office décor.

#### 2mm EDGE frame has no lip and sit