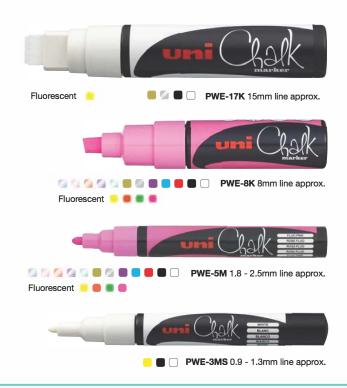

- · Wipes off with a damp cloth
- · Won't wash off in the rain
- · 9 bright opaque colours for use on non-porous surfaces
- · Chisel tip 0.8mm & 15mm
- Bullet tip 0.9-1.8mm